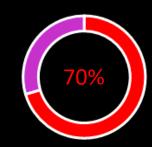

<sup>\*</sup>No bonus payments were made in the relevant period

The charts below show the gender distribution at Upham when colleagues are placed in to four equally sized quartiles based on pay.

Male

Female

Quartile 1 (lowest)

Quartile 3

Quartile 2

Quartile 4 (highest)

Proportion of Male and Female staff in quartiles