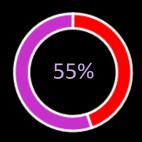

<sup>\*</sup>No bonus payments were made in the relevant period

The charts below show the gender distribution at Upham when colleagues are placed in to four equally sized quartiles based on pay.

Male

Female

Quartile 1 (lowest)

Quartile 3

Quartile 2

Quartile 4 (highest)

Proportion of Male and Female staff in quartiles