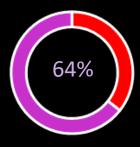

<sup>\*</sup>No bonus payments were made in the relevant period

The charts below show the gender distribution at Upham when colleagues are placed in to four equally sized quartiles based on pay.

Male

Female

Quartile 1 (lowest)

Quartile 3

Quartile 2

Quartile 4 (highest)

Proportion of Male and Female staff in quartiles