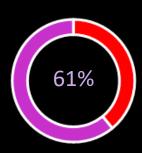

<sup>\*</sup>No bonus payments were made in the relevant period

The charts below show the gender distribution at Upham when colleagues are placed in to four equally sized quartiles based on pay.

Male

Female

Quartile 1 (lowest)

Quartile 3

Quartile 2

Quartile 4 (highest)

Proportion of Male and Female staff in quartiles